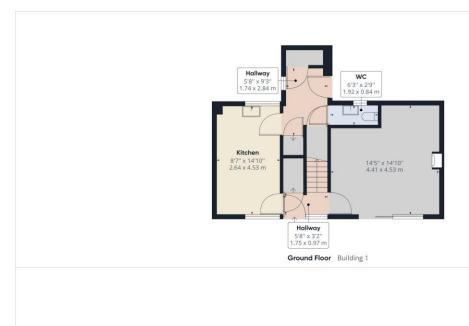

## **Property Description:**

Clarke Munro are delighted to offer for sale this deceptively spacious three bedroom house which boasts private gardens and detached garage. Internally comprising: entrance hall, lounge, large kitchen, cloakroom w/c, three good sized bedrooms and recently upgraded family bathroom with upvc cladded walls. Benefitting from immediate vacant possession, gas central heating via combi boiler and double glazing. Ideal purchase for first time buyers, families looking for more space or investors looking for a three bedroom property in the area in a ready to move in to condition. Early viewing advised to avoid disappointment.

#### www.clarkemunro.com

Approximate total area<sup>(1)</sup> 880.57 ft<sup>2</sup>

81.81 m<sup>2</sup>

Floor 1 Building 1

GIRAFFE360