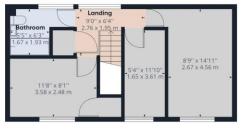

## **Property Description:**

Clarke Munro are delighted to offer for sale this deceptively spacious three bedroom house which boasts private gardens and detached garage. Internally comprising: entrance hall, lounge, large kitchen, cloakroom w/c, three good sized bedrooms and recently upgraded family bathroom with upvc cladded walls. Benefitting from immediate vacant possession, gas central heating via combi boiler and double glazing. Ideal purchase for first time buyers, families looking for more space or investors looking for a three bedroom property in the area in a ready to move in to condition. Early viewing advised to avoid disappointment.

#### www.clarkemunro.com

Approximate total area<sup>(1)</sup> 880.57 ft<sup>2</sup>

81.81 m<sup>2</sup>

Floor 1 Building 1

GIRAFFE360