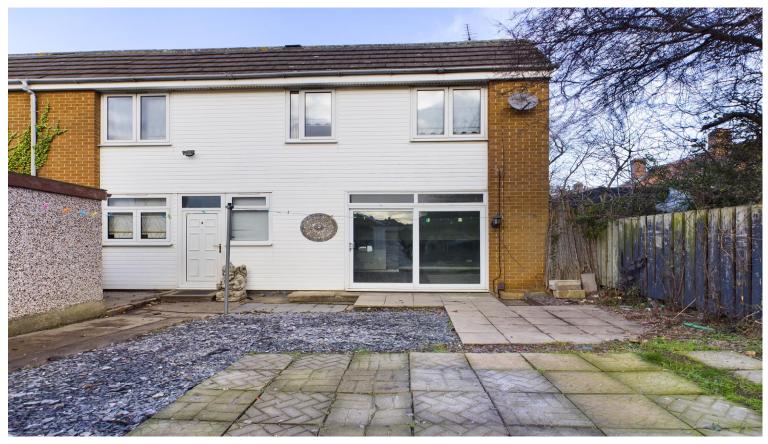

### **Key Features:**

- Larger style end of terrace property
- Three bedrooms
- Recently updated bathroom with upvc cladded walls
- Gas central heating via combi boiler
- Detached garage
- Private front and rear gardens

## **Property Description:**

Clarke Munro are delighted to offer for sale this deceptively spacious three bedroom house which boasts private gardens and detached garage. Internally comprising: entrance hall, lounge, large kitchen, cloakroom w/c, three good sized bedrooms and recently upgraded family bathroom with upvc cladded walls. Benefitting from immediate vacant possession, gas central heating via combi boiler and double glazing. Ideal purchase for first time buyers, families looking for more space or investors looking for a three bedroom property in the area in a ready to move in to condition. Early viewing advised to avoid disappointment.